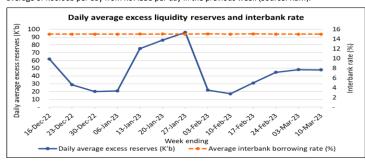

#### Market liquidity and interbank market activity

Average daily excess liquidity reserves decreased to K47.77b from K48.14b in the previous week. Daily average interbank borrowing decreased to K15.51b from K33.38b in the previous week. The average interbank borrowing rate was stable at 15.00%. Borrowing on the Lombard facility decreased to the average of K66.66b per day from K67.33b per day in the previous week (Source: RBM).