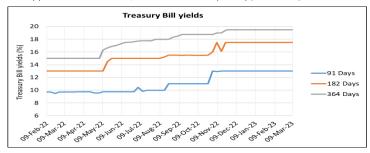

## **Government securities**

Government raised K15.23b during the week's auctions for Treasury Bills (TBs) compared to K16.88b raised in the previous week. The auctions registered a rejection rate of 3.06% on the submitted bids. The average TB yield was constant at 16.6667% from the previous week as the 91-day, 182-day and 364-day yields remained at 13.00%, 17.50% and 19.50% respectively (Source: RBM).